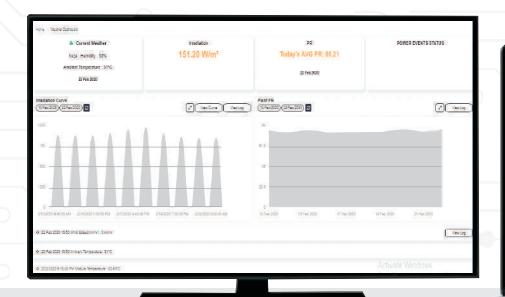

## **Weather Dashboard**

## **Key outcomes**

- Track weather conditions of plant
- Helps to predict generation losses & get alerts for maintenance
- Integrates with all makes and models of weather station

- Captures weather parameters like wind speed & direction,
   Humidity, air and module temperature, Air Pressure
- Solar Irradiation v/s Power v/s PR curves.