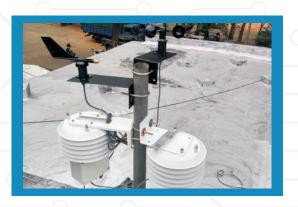

# Site installations

These data loggers are compatible with all Grid-Tie, Hybrid and Off-Grid setups, Solar Water Pumping and Building Loads, energy meters, weather stations, string monitoring systems, switchgears and analog, digital and MODBUS enabled sensors.