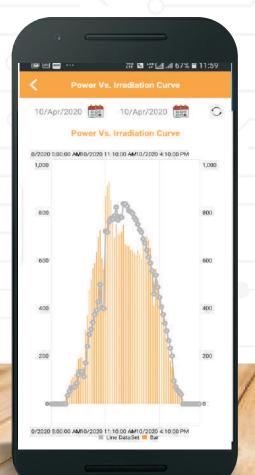

## **Weather Dashboard**

## **Key outcomes**

- Track weather conditions of plant
- Helps to predict generation losses & get alerts for maintenance
- Integrates with all makes and models of weather station

- Captures weather parameters like wind speed & direction,
   Humidity, air and module temperature, Air Pressure
- Solar Irradiation v/s Power v/s PR curves.