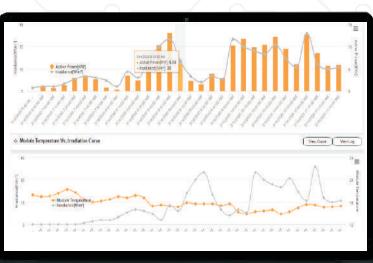

## **Analytics & Custom Alerts**

## **Key outcomes**

- Overall Performance Management of the Plant
- Helps identify underperforming plants with reasons

- Allows multiple graph view on single dashboard
- Reporting of Critical Health parameter
- Selectable Parameter Comparison of devices of same/ different plant