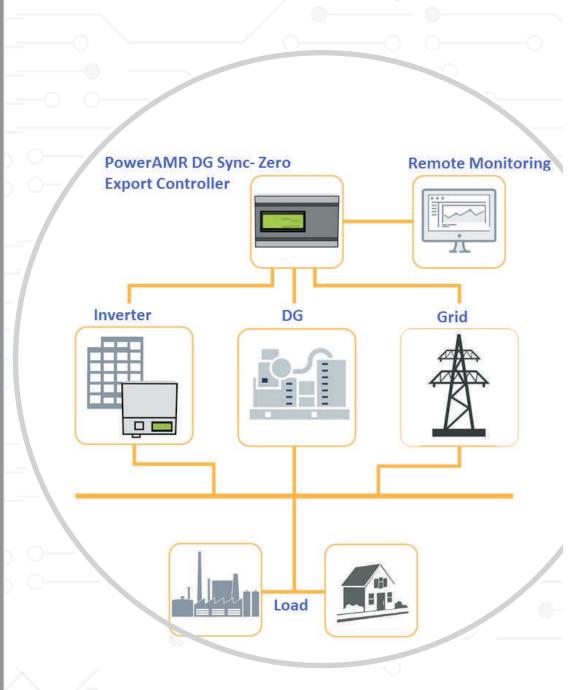

#### **Zero Export**

## **DG** Synchronization

On sites with no Net
Metering, the
Power output of inverters
is throttled
to optimize total energy
generation
for captive consumption
and enforce
zero export of energy to
the grid.

Smartly Distributes the total demanded load between Solar and DG in such way that the DG runs at the minimum possible load

## Power Control