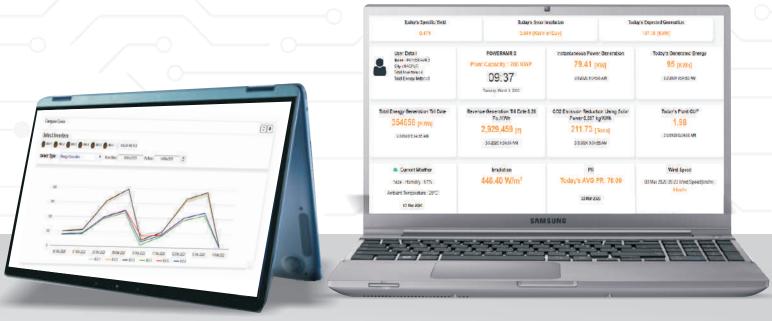

#### **Interactive Dashboard**

Integrated plant control & management through web portal/ mobile app. Performance overview of site

## **Management Dashboard**

## **Key outcomes**

- Management & Control of Multiplant Portfolio from a single dashboard
- Provides actionable insights to Management

### **Parameters**

 Compare multiple plants across technology and various parameters on single dashboard