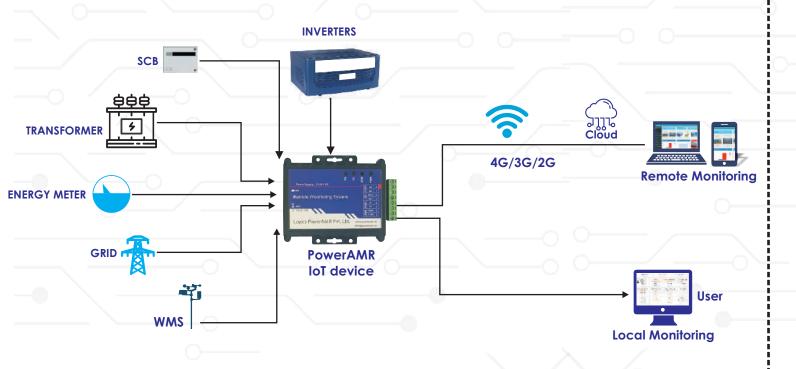

## loT Platform for Solar Plant Management & Control-

We are technology experts in the field of monitoring system for Rooftop and Megawatt scale solar power plants. PowerAMR IoT based interactive platform, rules & alarms engine combined with advanced analytics helps maximises the solar yield and highly useful for key stakeholders such as asset owners, site operators and maintenance team.

## Remove the hassles of configuration through Laptop Ensure Zero data loss even during network outage

Logics PowerAMR data loggers are plug 'n' play, most flexible, robust and scalable IoT devices which provides you full access for Monitoring 'n' Control.

These data loggers are compatible with all Grid-Tie, Hybrid and Off-Grid setups, Solar Water Pumping and Building Loads, energy meters, weather stations, string monitoring systems, switchgears and analog, digital and MODBUS enabled sensors.