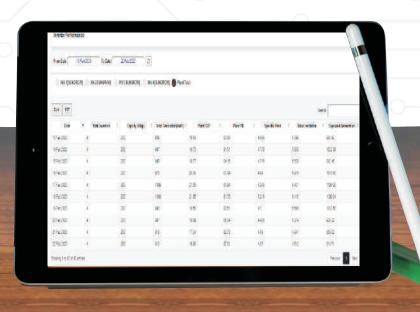

## **Key outcomes**

- High level overview of Plant
- Performance Summary of Plant
- Quickly drill down to inverter, string and device level

- Plant, inverter and string wise comparative
- System efficiency

## **Generation Analysis**

## **Key outcomes**

- Complete Energy reporting of plant
- Energy trends v/s expected generation

- Daily, weekly and flexi period energy reporting
- Energy analysis and comparatives of transformer, Solar meter, net meter