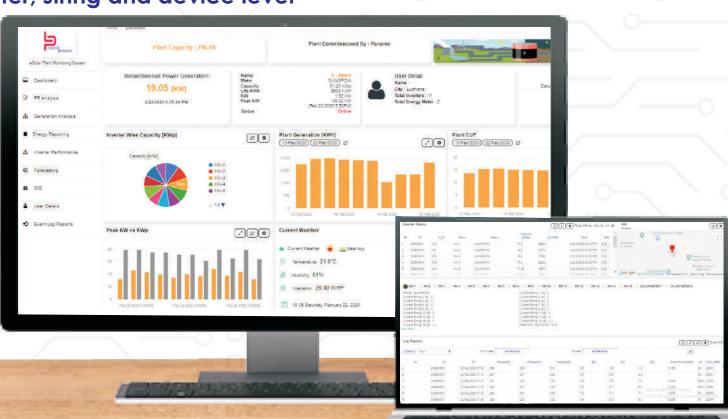

## **Technical Dashboard**

## **Key outcomes**

- High level overview of Plant
- Performance Summary of Plant
- Quickly drill down to inverter, string and device level

- Plant, inverter and string wise comparative
- System efficiency