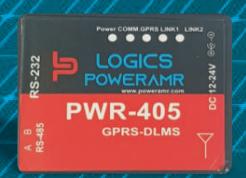

#### PWR 405: DLMS RTU

- PWR-405 is a Ultra-low power RTU, which allows almost any RS232 DLMS devices / energy meter to transmit data through GPRS / Ethernet network.
- Supports all Solar and Net meters including billing meter.
- Compatible with 1 no. Energy Meter /Off Grid Inverter.
- Protocol Supported : DLMS, RS232.
- Input Supply: 12-24 VDC..