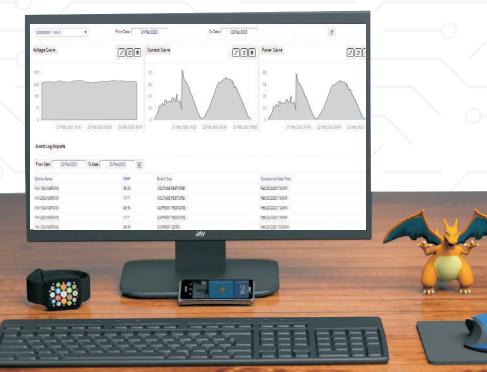

## **Weather Dashboard**

## **Key outcomes**

- Track weather conditions of plant
- Helps to predict generation losses & get alerts for maintenance
- Integrates with all makes and models of weather station

- Captures weather parameters like wind speed & direction,
   Humidity, air and module temperature, Air Pressure
- Solar Irradiation v/s Power v/s PR curves.