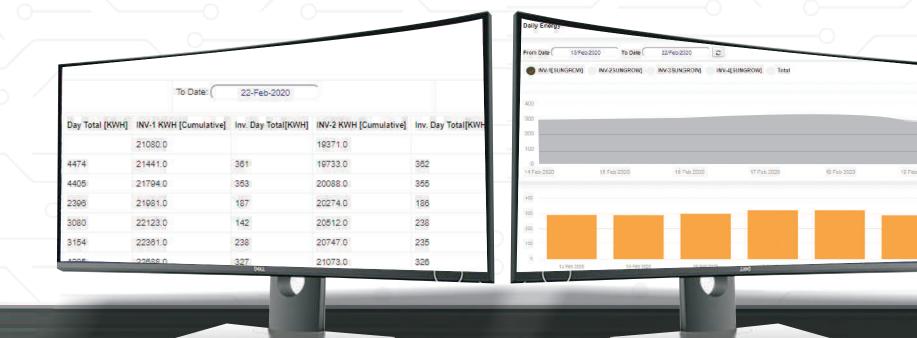

## **Generation Analysis**

## **Key outcomes**

- Complete Energy reporting of plant
- Energy trends v/s expected generation

- Daily, weekly and flexi period energy reporting
- Energy analysis and comparatives of transformer, Solar meter, net meter