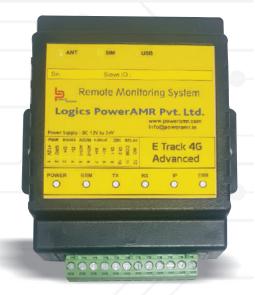

#### **4G Advance**

E Track 4G Advance is a Modbus lot Gateway compatible with 3G-4G- GPRS communication.

#### **Key Features**

- Inbuil logger and Multiple IOs enabled
- Supports multiple protocol- TCP/http/MQTT- SSL enabled
- Remotely configured and OTA upgrade