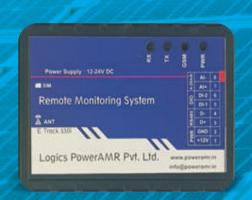

#### E Track Series

- Plug n Play to all inverters, energy meters, battery and switchgear
- Built in data storage ensures zero data loss
- Integrates with all weather sensors
- Data pool during communication outage
- Battery feature captures real time outage alerts and outage time
- Delivered with IP-65 Enclosure
- Upto 6 months local data storage
- Available in 4G, GPRS, Wi Fi, LAN, Lora, RF