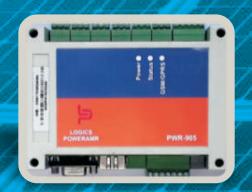

#### **PWR 905**

- PWR 905 is a smart RTU designed to transmit Modbus and Modbus TCP/ IP data
- Protocol Supported: Modbus RTU, RS485, Modbus TCP/IP.
- Compatible with all central and string Inverters.
- Supports 6 Analog sensors .
- Inbuilt memory: 8 GB
- Input Supply: 12-24 VDC.
- No. Ports: 1nos. RS485, 1nos. TCP/IP, 6 DI, 6 AI, 4 DO Ports